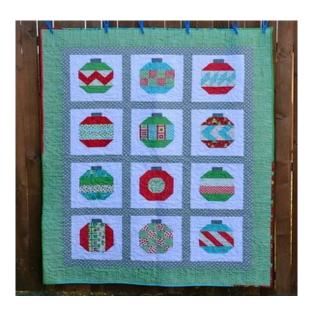

3 just online

Ballots were issued, turned in and counted. Option 2 received the most votes.

UFO CHALLENGE - Nov meeting is last day to turn in your UFO information. Drawing in December.

**SEW AND SHARE-** Thia Crawford- Several members shared their quilted accomplishments at the meeting. The ladies showed their table runner challenge projects also. Thank you Ladies!!!