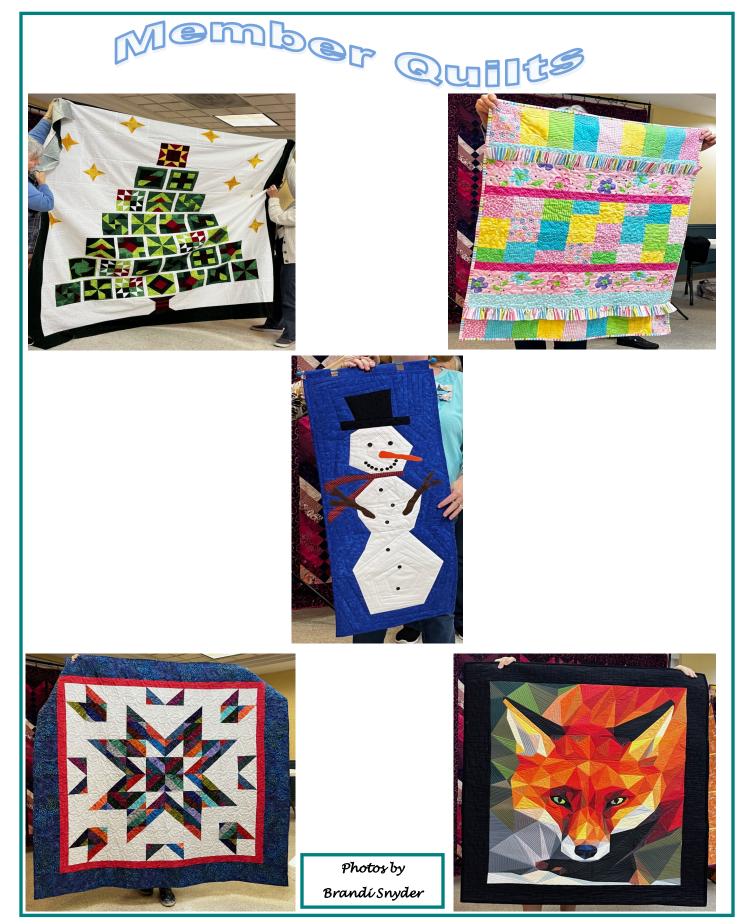

#### Sew and Share

Don't miss sharing your quilt projects that have been completed just in time for the gift-giving season. Showing your quilt projects at the December meeting is a gift of inspiration that you can give our members. It is a great way to support our guild's success.

Oh! And there is a special holiday ribbon for projects shown in December.

Thía Crawfoed

3 just online

Ballots were issued, turned in and counted. Option 2 received the most votes.

UFO CHALLENGE - Nov meeting is last day to turn in your UFO information. Drawing in December.

**SEW AND SHARE-** Thia Crawford- Several members shared their quilted accomplishments at the meeting. The ladies showed their table runner challenge projects also. Thank you Ladies!!!