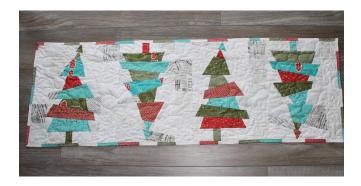

3 just online

Ballots were issued, turned in and counted. Option 2 received the most votes.

UFO CHALLENGE - Nov meeting is last day to turn in your UFO information. Drawing in December.

**SEW AND SHARE-** Thia Crawford- Several members shared their quilted accomplishments at the meeting. The ladies showed their table runner challenge projects also. Thank you Ladies!!!